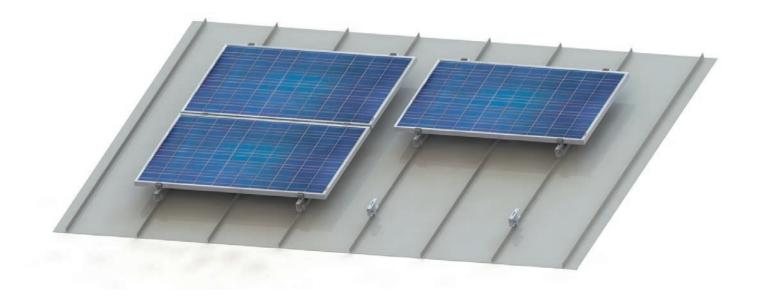

#### **LOW COST - NON PENETRATING - EASY TO INSTALL**

**SEAMRACK** RL is the innovative, non-penetrating PV mounting system designed for standing seam metal roofs. The system's superior, rail-less design uses specialized mounting clamps to secure solar modules directly to any standard seam without jeopardizing the integrity of the roof.

### **FEATURES**

- Non-penetrating clamps maintain your roof's warranty
- Few components for fast installation and competitive pricing
- Quality aluminum and stainless steel parts for long lasting performance
- Easy panel mounting with click-in module clamps
- Custom fit clamps available for various standing seam profiles
- 10-year standard product warranty