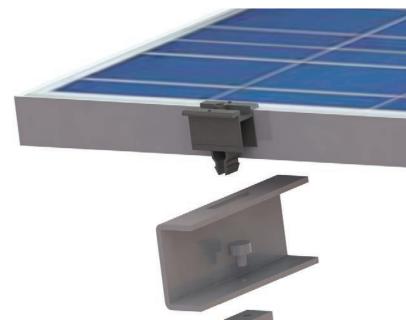

### **SPECIFICATIONS**

2 - 3 lbs/ft² dead load
Up to 120 mph for Exposure C
All standard framed PV modules
ETL certified grounding clamps
Landscape and portrait
All types of standing seam metal roofs
0° - 80°
High-grade aluminum and stainless steel